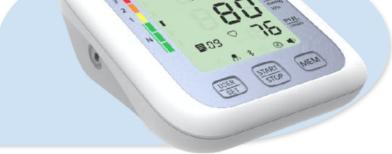

# Display Date and Time

range

- Ease of use; one-touch operation
- Extra-large LCD for easy reading of 0 measurement
- Measurements consist of systolic and diastolic blood pressure and pulse rate
- Arrhythmia reminder 0
- Large memory space of 2 x 99 group 0 of memories; for 2 users
- Performs average of last 3 readings
- 30s Auto shut off 0
- Bluetooth compatible to Jumper 0 Health App

#### JUMPER

Type Arm Type

LCD Size (mm) 60 x 77

Cuff Length (cm) 22-36/22-42

**User Memory** 2 x 99 records

Automatic Shutdown 30s

**Power Supply** AA x 4

**USB 5V Adapter** 

Measurement Range Pressure Value 0-295 ± 3mmHg

Pulse Rate 40-199 ± 5% BPM