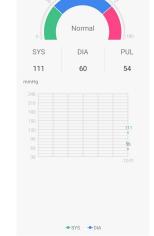

### **Trend Graph**

- Fast and Accurate data acquisition that reduces human error
- Easy Data Access 0
- Track Vital Signs without hassle